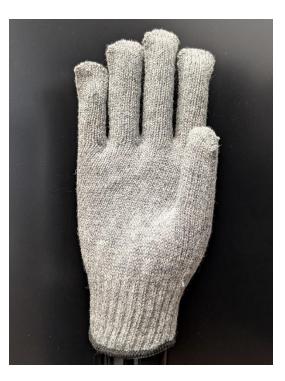

## SKU: 46I-TSWC

MADE WITH PREMIUM QUALITY WOOL AND COTTON THREAD TO PROVIDE HIGH MOISTURE WICKING PROPERTIES FOR INCREASED DRYNESS, WARMTH AND COMFORT IN COLD CONDITIONS. WOOL THREAD IS MILDEW AND MOLD RESISTANT AS WELL AS HYPOALLERGENIC. THIS WOOL/COTTON GLOVE ALSO HAS A HIGH DEGREE OF DURABILITY TO OUTLAST REGULAR POLYESTER/COTTON GLOVES.

| AVAILABLE SIZES: | MEDIUM, LARGE, X-LARGE.                           |  |
|------------------|---------------------------------------------------|--|
| THREAD TYPE:     | 65% WOOL / 35% COTTON.                            |  |
| COLOUR:          | GREY.                                             |  |
| GAUGE:           | 7.                                                |  |
| WEIGHT IN GRAMS: | <b>MEDIUM = 680, LARGE = 730, X-LARGE = 780</b> . |  |

| SPECIFICATIONS    |                                             |
|-------------------|---------------------------------------------|
| QUANTITY          | 1 DOZEN PAIR/POLY BAG, 20 DOZEN PAIR/CARTON |
| SIZE              | MEDIUM, LARGE, X-LARGE                      |
| MATERIAL          | WOOL/COTTON                                 |
| COUNTRY OF ORIGIN | BANGLADESH                                  |