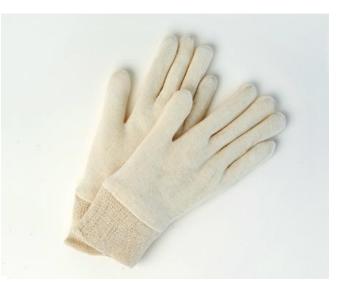

## **SKU: 09I-KIM-16-PC**

## MEN'S POLY/COTTON INSPECTOR'S GLOVES WITH SEWN ON KNIT WRIST

USED FOR HANDLING SMALL PARTS AND PRODUCT PROTECTION. CAN ALSO BE USED AS A HAND PROTECTION LINER.

| SIZE:     | Men's                                    |
|-----------|------------------------------------------|
| MATERIAL: | 65% Cotton, 35% Polyester                |
| GAUGE:    | 18                                       |
| COLOUR:   | Light Beige                              |
| THREAD:   | 30/S                                     |
| PACKING:  | 12 pairs/poly bag, 100 dzp/export carton |
| APPROVAL: | Canadian Food Inspection Agency (CFIA)   |