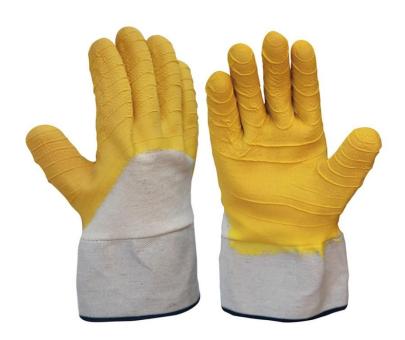

## **FEATURES AND BENEFITS**

Rubber coated crinkle finish provides more cut resistance and comfort. Soft jersey liner with sewn on 2.5" safety cuff. Natural rubber inhibits liquid penetration., Ergonomic design provides more comforts and enables longer use and avoids hands fatigue.

## **APPLICATIONS**

Handling sharp-edged materials like glass, scrap metal and sheet metal. Handling abrasive building materials like concrete block or lumber.

| SKU     | UNITS OF MEASURE | SIZE            |
|---------|------------------|-----------------|
| 461-507 | Dozen Pair       | 10 - MENS LARGE |