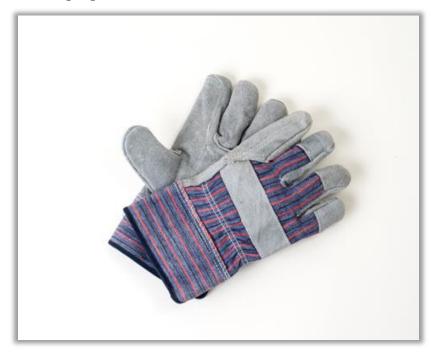

## SKU: 45I-T2MSSKDP(RI)

PREMIER QUALITY, GREY SPLIT LEATHER GLOVE WITH COTTON BACK AND 2.5" RUBBERIZED CUFF. ADDITIONAL SPLIT LEATHER PIECE SEWN INSIDE GLOVE (PALM/THUMB/FOREFINGER) FOR INCREASED GLOVE LIFE. LEATHER FINGERTIPS AND KNUCKLE STRAP FOR EXTRA PROTECTION. PALM LINED FOR ADDED COMFORT. AVAILABLE IN SIZE LARGE.

LEATHER: 1.2 MM GREY SHOULDER SPLIT.

REINFORCEMENT: 1.0 MM GREY SPLIT LEATHER SEWN INSIDE PALM, THUMB AND FOREFINGER.

**6 OZ. JERSEY PALM LINED** LINING:

BACKING: **BLUE/RED STRIPED FABRIC** 

PATTERN: **GUNN CUT** 

CUFF: 2.5" RUBBERIZED SAFETY CUFF

## **SPECIFICATIONS**

QUANTITY **DOZEN PAIR** SIZE LARGE MATERIAL **COW SPLIT LEATHER**