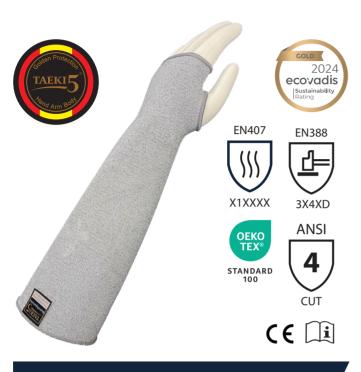

With the high performance cut-resistant material, wearer achieves a good level of protection while ensuring the heat insulation, high resistance to mechanical risks, excellent elbow guard, comfort and dexterity.

#### **ATTRIBUTES:**

- Knitted seamless Taeki 5 sleeve
- 45cm long
- Design with thumb hole, which can be better fixed on wearer's arm to play a protective role. Not easy to fall off when using
- Without coating material, breathable
- Protective sleeve against mechanical and termal risks
- Color available: High-Vis green, yellow, grey