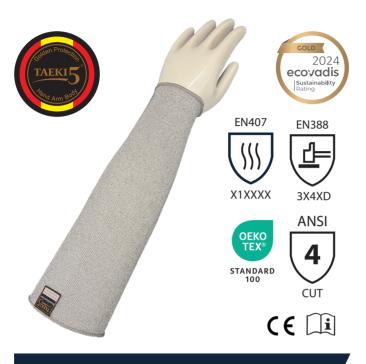

With the high performance cut-resistant material, wearer achieves a good level of protection while ensuring the heat insulation, high resistance to mechanical risks, excellent elbow guard, comfort and dexterity.

## **ATTRIBUTES:**

- Knitted seamless Taeki 5 sleeve without thumb hole
- 45cm long
- Without coating material, breathable
- Protective sleeve against mechanical and termal risks
- Color available: High-Vis green, yellow, grey